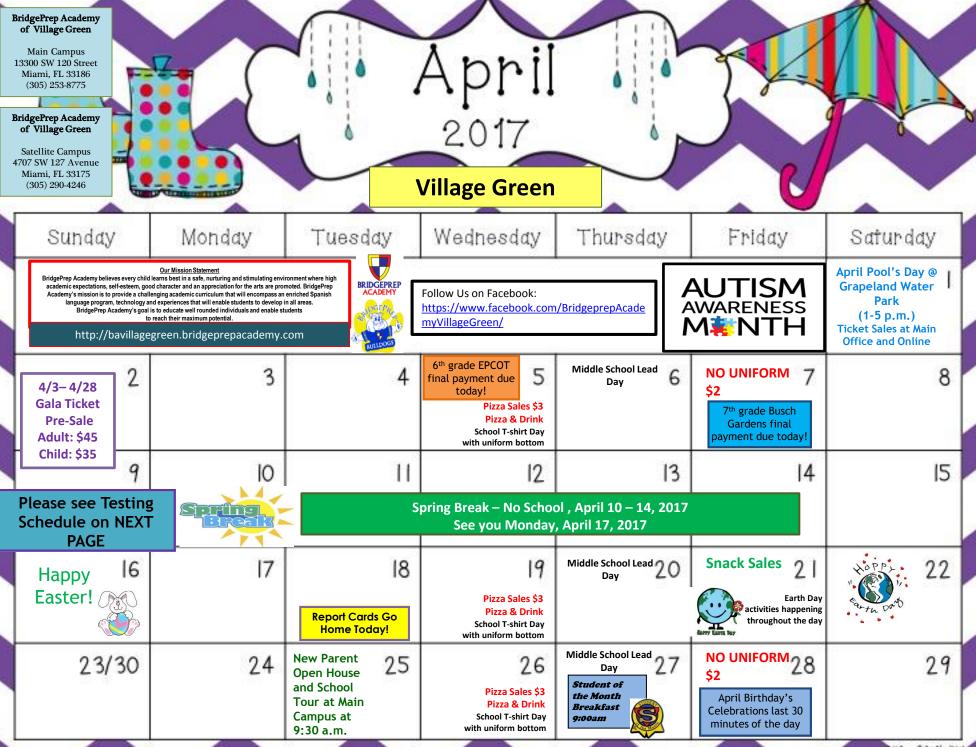

## **TESTING-MAIN CAMPUS: April, 2017**

| Week            | Sunday                                                                            | Monday                                                                     | Tuesday                                           | Wednesday                                         | Thursday                                                     | Friday                                                      | Saturday |  |  |
|-----------------|-----------------------------------------------------------------------------------|----------------------------------------------------------------------------|---------------------------------------------------|---------------------------------------------------|----------------------------------------------